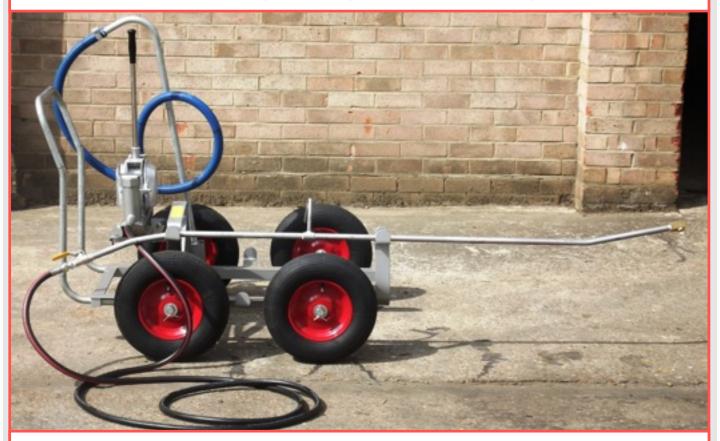

## Specification of Belspray direct-from-drum hand operated sprayer for cold bitumen emulsion

Chassis: Welded construction angle steel chassis with 25mm cranked axle to allow for use

of drums in the vertical or horizontal position. Tubular galvanised steel handle.

4 No. pneumatic tyred wheels 400 dia. fixed to axles.

**Pump:** Double diaphragm hand operated pump with air receiver to give uniform spray rate.

**Suction:** Suction pipe with strainer - 1.2m long; 25mm flexible suction hose -1.8m long.

**Lance:** 13mm dia bore galvanised steel spray lance 2m long with handle & control valve.

**Hose:** 13mm dia bore oil delivery hose, 5m long with hose fittings

**Spray rate:** 15 to 20 litres per minute depending on the grade of bitumen used and the speed