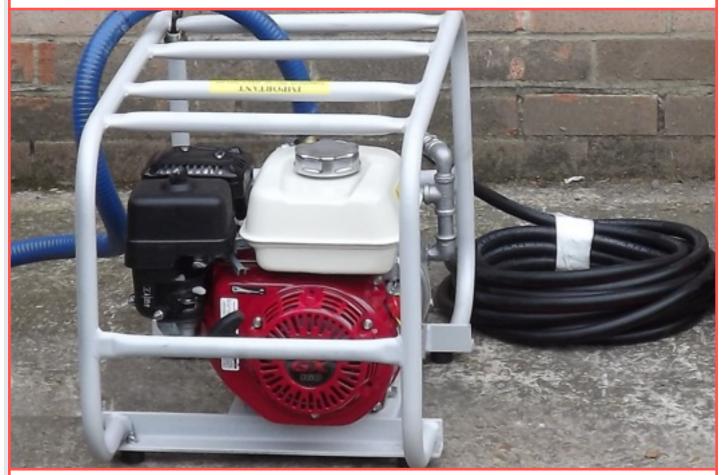

## **BSBP Belspray**

## motorised pump unit sprayer for cold bitumen emulsion

Contact: Sales at BX Plant on +44 (0) 1243 781970 or email: <u>rhodge@bxplant.com</u> 9 Little London, Chichester, West Sussex PO19 1PH, UK

## direct-from-drum motorised sprayer for cold bitumen emulsion

| Chassis:    | Tubular frame with 4 No. ant-virbration mount feet.                                                                                                       |
|-------------|-----------------------------------------------------------------------------------------------------------------------------------------------------------|
| Pump:       | Albany gear-type pump with relief valve set at 65psi. Filter fitted on inlet.                                                                             |
| Engine:     | Briggs & Stratton Intek or Honda GX120/160 petrol engine with 6:1 reduction box direct coupled to pump. Yanmar diesel with electric start also available. |
| Suction:    | Suction pipe with strainer - 1.2m long; 25mm flexible suction hose -1.8m long                                                                             |
| Hose:       | 13mm dia bore oil delivery hose, 30m long with hose fittings. Supplied in 3 x 10m lengths.                                                                |
| Lance:      | 13mm dia bore galvanised steel spray lance 2m long with handle, control valve and brass spray jet.                                                        |
| Spray rate: | 20 to 25 litres per minute depending on the grade of bitumen used and the speed of the operator.                                                          |
| Emulsion:   | Suitable for cold bitumen emulsion - Grade K1-40 & K1-60                                                                                                  |
| Shipping:   | Dimensions 750 x 480 x 520mm                                                                                                                              |
| Net weight: | Packed weight in cardboard box: 63kgs                                                                                                                     |
| Tariff No:  | 8424 20000                                                                                                                                                |