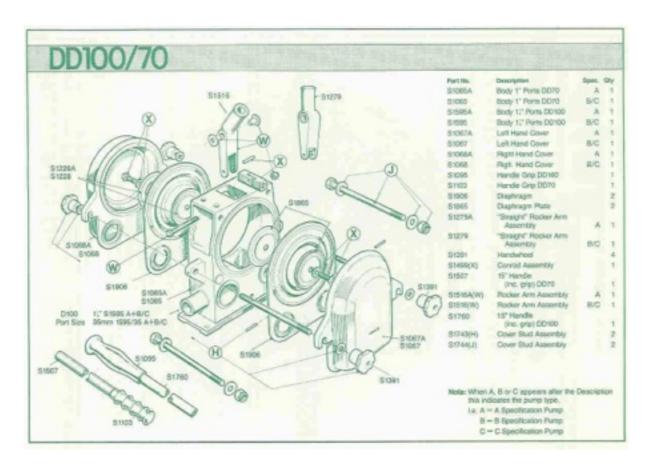

## **Exploded view of Double Diaphragm Pump DD100/70**

|           | Part No. | Description                                       |
|-----------|----------|---------------------------------------------------|
| All types | BX80     | Hand Pump; Complete pump with handle (DD100/70BX) |
|           | BX80-R   | Hand Pump; Right hand cover plate (S1068)         |
|           | BX80-L   | Hand Pump; Left hand cover plate (S1067)          |
|           | BX80-6   | Hand Pump; Handwheel (S1091)                      |
|           | BX80-7   | Hand Pump; Conrod assembly (S1494X)               |
|           | BX80-10  | Hand Pump; Rocker arm (S1279)                     |
|           | BX82     | Hand Pump; Diaphragm, Nitrile (S1906)             |
|           | BX82D    | Hand Pump; Diaphragm, Diesel resistant (S1906D)   |
|           |          |                                                   |