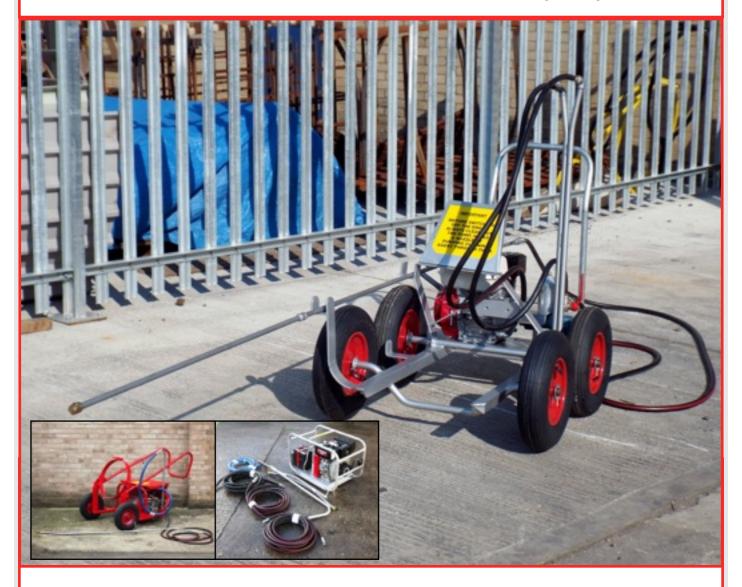

## Sprayer available with a choice of chassis: BSCW Trolley, BSBP pump unit or BXBW drum-lift

## **Key features:**

- \* Albany crown gear type pump
- \* Choice of petrol engines:
  - Briggs and Stratton or Honda\*
- \* Duplex suction pipe with agitator jets and suction hoses
- \* 5m chemical resistant delivery hose (30m with the pump unit)
- \* 3m 10mm (3/8") diameter lance with brass spray jet
  - 1 No. standard 10mm (3/8") plus 1 No 10mm (3/8") adjustable spray jet
- \* The **BSCP** and **BXCW** are also available with a Yanmar diesel engine with electric start.