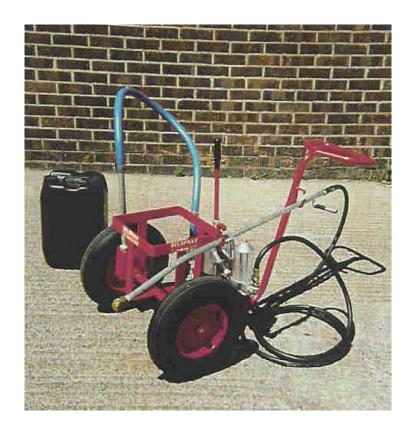

## Specification of Belspray direct-from-drum hand operated sprayer for bitumen emulsion

## **BXBH25: Hand Operated for use with 25 litre drums**

| Chassis       | The support frame will take square or round 25 litre drums.  ◆ Frame: tube, 3mm wall  ◆ Wheels: 2 No 16x4 pneumatic.  The pump can also be used for transferring bitumen from 205 litre drums into the 25 litre drums. *     |
|---------------|------------------------------------------------------------------------------------------------------------------------------------------------------------------------------------------------------------------------------|
| Pump          | Double diaphragm hand operated pump with filter as air receiver to give uniform spray rate.                                                                                                                                  |
| Suction pipe  | Suction pipe with strainer; 0.8 metres long Suction hose, 25mm flexible hose; 1.0 metres long  * Note: For transferring bitumen from a 205 litre drum into 25 litre drums the standard suction pipe and strainer is advised. |
| Spray lance   |                                                                                                                                                                                                                              |
| Spray lance   | Spray lance; 13mm dia bore x 1.25 metres with handle complete with brass spray jet                                                                                                                                           |
| Delivery hose | Oil delivery hose; 3 metres x 13mm dia bore                                                                                                                                                                                  |